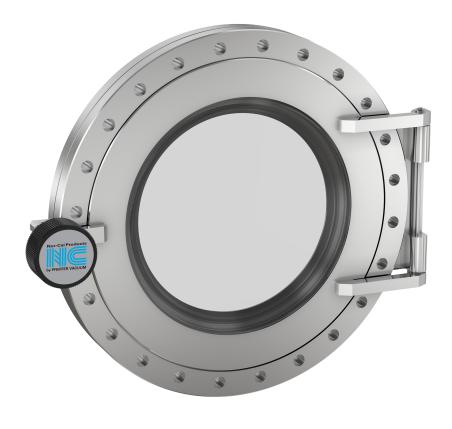

# **Loadlock door with window** 6" OD CF add-a-door with fused silica viewport

Part number: ADVQ-600

## Loadlock door with window 6" OD CF add-a-door with fused silica viewport

- Standard windows made with borosilicate glass or quartz
- Specialized materials including sapphire also available
- Viewport shutters keep the glass contamination free
- Use our Add-a-Doors to create your own system load lock
- Contact us at 800-824-4166 if you can't find exactly what you need

#### ADVQ-600

| Parameters             | Specifications                      |
|------------------------|-------------------------------------|
| Loadlock Door Type     | with Window                         |
| Flange Size / Type     | DN 100 CF (6" OD)                   |
| Viewport Material      | Fused silica (Quartz)               |
| Door & Flange Material | 304 stainless                       |
| Vacuum Range           | 1 · 109 mbar to 1 bar (high vacuum) |
| Temperature Range      | -20 °C to 200 °C                    |
| Weight                 | 10 lbs                              |