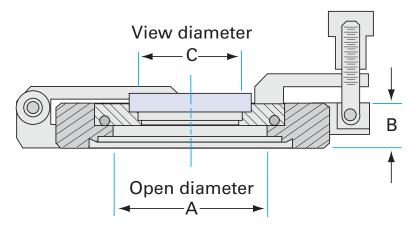

Similar Image

| Dimensions<br>(in inches) |        |
|---------------------------|--------|
| Dim A                     | 3.92"  |
| Dim B                     | 0.781" |
| Dim C                     | 2.69"  |

#### ADVQ-600

| Parameters             | Specifications                      |
|------------------------|-------------------------------------|
| Loadlock Door Type     | with Window                         |
| Flange Size / Type     | DN 100 CF (6" OD)                   |
| Viewport Material      | Fused silica (Quartz)               |
| Door & Flange Material | 304 stainless                       |
| Vacuum Range           | 1 · 109 mbar to 1 bar (high vacuum) |
| Temperature Range      | -20 °C to 200 °C                    |
| Weight                 | 10 lbs                              |