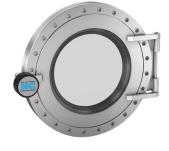

# **Loadlock door with window** 6" OD CF add-a-door with fused silica viewport

Part number: ADVQ-600

## Loadlock door with window 6" OD CF add-a-door with fused silica viewport

- Standard windows made with borosilicate glass or quartz
- Specialized materials including sapphire also available
- Viewport shutters keep the glass contamination free
- Use our Add-a-Doors to create your own system load lock
- Contact us at 800-824-4166 if you can't find exactly what you need

#### ADVQ-600

| Parameters             | Specifications                      |
|------------------------|-------------------------------------|
| Loadlock Door Type     | with Window                         |
| Flange Size / Type     | DN 100 CF (6" OD)                   |
| Viewport Material      | Fused silica (Quartz)               |
| Door & Flange Material | 304 stainless                       |
| Vacuum Range           | 1 · 109 mbar to 1 bar (high vacuum) |
| Temperature Range      | -20 °C to 200 °C                    |
| Weight                 | 10 lbs                              |